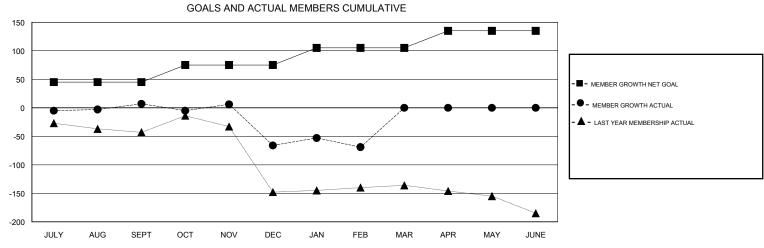

## **LOCATION CALIFORNIA HOWARD HUDSON GMT CA** Clubs Members RESULTS FOR 2018-2019 RESULTS FOR 2018-2019 NEW CLUB GOAL NEW CLUBS DROPPED CLUBS MEMBER GROWTH NET MEMBER GROWTH DROPPED QUARTER QUARTER GOAL ACTUAL MEMBERS ACTUAL (including transfers) 0 0 45 45 35 JULY/AUG/SEPT JULY/AUG/SEPT 0 30 62 134 OCT/NOV/DEC OCT/NOV/DEC 0 0 30 31 1 33 JAN/FEB/MAR JAN/FEB/MAR 0 0 0 30 0 0 APR/MAY/JUNE APR/MAY/JUNE